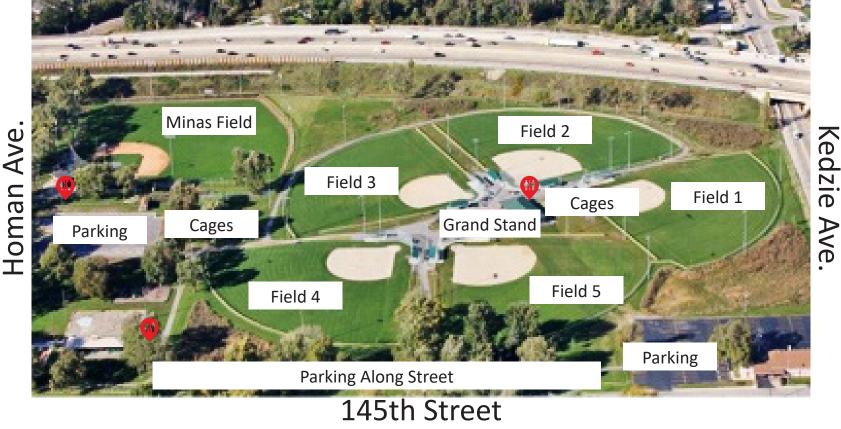

#### **Minas Field**

- 90 ft bases •
- 60 ft mound .
- Outfield fence: ۲ 323L, 413C, 342R
- Grass infield •
- Lights

# Field 1

- Up to 80 ft bases •
- Outfield fence: 300 ft.
- Sand/Clay infield •
- Lights •

#### Field 2

- Up to 80 ft. bases
  - Outfield fence: 300 ft.
  - Sand/Clay infield
  - Lights

# Field 3

- Up to 70 ft bases • Outfield fence:
  - 300 ft.
- Sand/Clay infield •
- Lights •

# Field 4

# Up to 90 ft bases

- Outfield fence: 300 ft.
- Sand/Clay infield ٠
  - Lights

•

- Field 5
- Up to 90 ft bases •
- Outfield fence: 300 ft.
- Sand/Clay infield •
- Lights •

### **Field Amenities**

- Bleachers •
- Electricity •
- Portable Fences at 200 feet
- Portable Mounds •

### **Park Amenities**

- **Batting Cages**
- The Grand Stand Grill (serves alcohol)
- **Restroom Facilities**